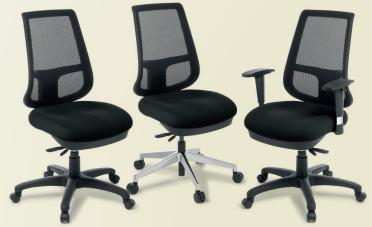

## FEATURES:

- Mesh backrest with supportive lumbar contour
- Ratchet back height adjustment
- Synchro mechanism: dynamic back-with-seat tilt movement
- · Self-adjusting mechanism tilt tension
- · Sliding seat depth adjustment
- Black seat upholstery standard

## STRATEGY OPTIONS:

- Multi-adjustable armrests
- Polished aluminium base
- Alternative seat fabric

WARRANTY: FOR NORMAL OFFICE USE

MADE IN CHINA TO AUSTRALASIAN SPECIFICATIONS

RECOMMENDED MAXIMUM USER WEIGHT

GREENGUARD GOLD CERTIFIED\*

\*Product Certified for Low Chemical Emissions: UL.com/GG UL2818

Strategy

Strategy with polished aluminium base

Strategy with arms