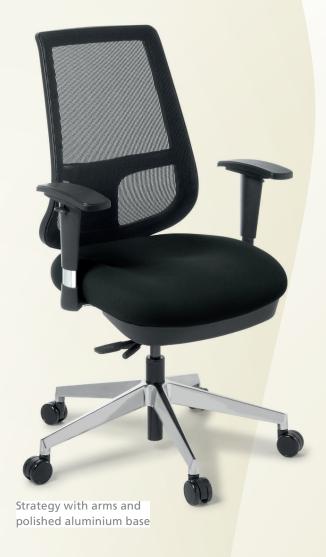

Strategy's advanced synchro mechanism is self-adjusting for body-weight and features a seat slide as standard. The contemporary mesh backrest provides positive lumbar support and the deluxe contoured seat offers long-lasting comfort.

## STRATEGY

ERGONOMIC TASK SEATING WITH SMART AESTHETICS AND SMART FUNCTIONALITY.

## FEATURES:

- Mesh backrest with supportive lumbar contour
- Ratchet back height adjustment
- Synchro mechanism: dynamic back-with-seat tilt movement
- · Self-adjusting mechanism tilt tension
- · Sliding seat depth adjustment
- Black seat upholstery standard

## STRATEGY OPTIONS:

- Multi-adjustable armrests
- Polished aluminium base
- Alternative seat fabric

WARRANTY: FOR NORMAL OFFICE USE

MADE IN CHINA TO AUSTRALASIAN SPECIFICATIONS

RECOMMENDED MAXIMUM USER WEIGHT

GREENGUARD GOLD CERTIFIED\*

\*Product Certified for Low Chemical Emissions: UL.com/GG UL2818

Strategy

Strategy with polished aluminium base

Strategy with arms