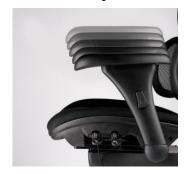

#### **Features**

- · Back tilt tension adjustment
- Back tilt angle adjustment (3 stage)
- · Adjustable forward tilt
- Seat height/depth adjustment
- Two dimensional adjustable arm rest