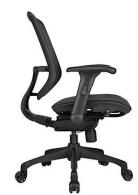

### **Specifications**

- 5 year warranty excludes upholstery
- 112kg user weight rating
- Indicative seating hours: 8+
- · Black mesh back and seat
- Nylon base
- Back size (mm): 462w x 495h
- Seat size (mm): 475w x 444d
- Seat height (mm): 477-565

#### **Features**

- · Back tilt tension adjustment
- Back tilt angle adjustment (3 stage)
- · Adjustable forward tilt
- Seat height/depth adjustment
- Two dimensional adjustable arm rest