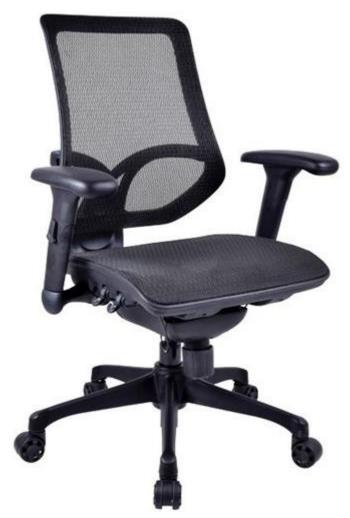

## WorkPro™ brings style, durability and extended-use solutions to office seating

### **Specifications**

- 5 year warranty excludes upholstery
- 112kg user weight rating
- Indicative seating hours: 8+
- · Black mesh back and seat
- Nylon base
- Back size (mm): 462w x 495h
- Seat size (mm): 475w x 444d
- Seat height (mm): 477-565

#### **Features**

- · Back tilt tension adjustment
- Back tilt angle adjustment (3 stage)
- · Adjustable forward tilt
- Seat height/depth adjustment
- Two dimensional adjustable arm rest