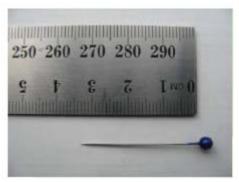

Choosing the correct Chairmat for your floor type is easy with these 3 simple steps

You'll need a ruler, a pin and the carpet you want to test

Step 2. Measure how deep the pin went into the carpet.

Step 1. Push the pin into the carpet make sure you go right through the underlay as well.