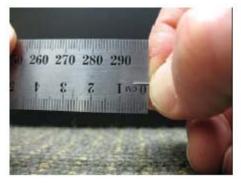

Choosing the correct Chairmat for your floor type is easy with these 3 simple steps

You'll need a ruler, a pin and the carpet you want to test

Step 2. Measure how deep the pin went into the carpet.

Step 1. Push the pin into the carpet make sure you go right through the underlay as well.