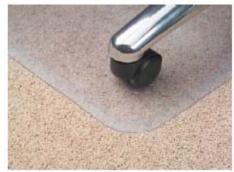

Step 3. Select the right Chairmat for your floor type.

|  | CARPETTYPE   | MEDIUM<br>PILE              | LOW                        | ANY                         | HARD<br>FLOOR                         |
|--|--------------|-----------------------------|----------------------------|-----------------------------|---------------------------------------|
|  | CARPET DEPTH | Carpet up to<br>12mm thick* | Carpet up to<br>6mm thick* | Carpet up to<br>18mm thick* | Wood, Tile, Vinyl & Concrete flooring |