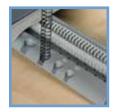

PERFORMANCE MACHINE FOR THE LARGE OFFICE WITH ONE TOUCH CRIMP SELECTION FOR FAST, PRECISE WIRE CLOSURE DURING MULTIPLE BINDINGS OF THE SAME SIZE

- Electric machine offers effortless punching at the touch of a button
- Punches up to 20 sheets at a time
- Binds up to 130 sheets with a 14mm comb
- Pre-selectable closure control provides easy wire closure for binding multiple documents of the same size
- Front access full size storage tray holds materials and documents
- Built-in document measurement device for added convenience and quick set-up

- Integrated chip tray with burst-out feature eliminates jams
- Vertical document loading ensures accurate punch alignment
- Edge guide adjustment accurately centers documents
- Includes binding starter pack -(20 pk assorted kit)
- 2 years warranty



Wire storage tray with unique document and wire measure guide

## PRODUCT SPECIFICATIONS

| Item #  | Bind Capacity | Punch Capacity | UPC          | SCS            | Unit Dimensions | Unit Weight |
|---------|---------------|----------------|--------------|----------------|-----------------|-------------|
| 5622601 | 130           | 20             | 043859530045 | 50043859530040 | 154 x 506 x 452 | 12.88 kg    |