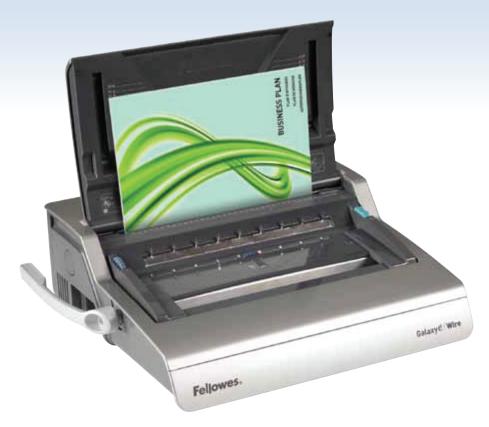

## GALAXY WIRE

## Large Office Wire Binder

Galaxy<sup>™</sup> E Wire
Item No. 5622601

## A HIGH PERFORMANCE MACHINE FOR THE LARGE OFFICE WITH ONE TOUCH CRIMP SELECTION FOR FAST, PRECISE WIRE CLOSURE DURING MULTIPLE BINDINGS OF THE SAME SIZE

- Electric machine offers effortless punching at the touch of a button
- Punches up to 20 sheets at a time
- Binds up to 130 sheets with a 14mm comb
- Pre-selectable closure control provides easy wire closure for binding multiple documents of the same size
- Front access full size storage tray holds materials and documents
- Built-in document measurement device for added convenience and quick set-up

- Integrated chip tray with burst-out feature eliminates jams
- Vertical document loading ensures accurate punch alignment
- Edge guide adjustment accurately centers documents
- Includes binding starter pack -(20 pk assorted kit)
- 2 years warranty