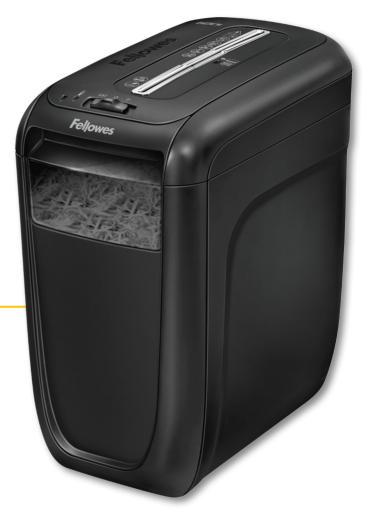

## POWERSHRED® 60Cs

## Deskside Shredder

Advanced Safety Stops shredding when hands touch the paper opening

## Specifications

| Model #               | 60Cs                                                  |
|-----------------------|-------------------------------------------------------|
| Item                  | 4606301                                               |
| Sheets/Pass           | 10                                                    |
| Cut Type              | Cross-Cut                                             |
| Security              | Level P-3                                             |
| Cut Size (mm)         | 3.9mm x 50mm                                          |
| Users                 | 1                                                     |
| Max Run Time (mins)   | 6 on / 20 off                                         |
| Bin Capacity (Litres) | 22 L                                                  |
| Bin Type              | Lift-Off Head                                         |
| Throat Width (mm)     | 230mm                                                 |
| Dimensions (HxWxD)/mm | 407mm x 233mm x 371mm                                 |
| Also Shreds           |                                                       |
| Warranty              | 2-year product and service plus<br>5 years on cutters |