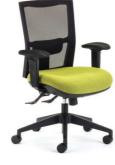

## **Team Air** Task

- Little Brother to the Team Air Heavy duty with a standard sized seat and 3 lever heavy duty mechanism.
- AFRDI Level 6 certified to severe commercial use.
- Standard Contoured seat manufactured by CS-Foam.

| Seat Size (mm)   | 490W x 465D        |
|------------------|--------------------|
| Seat Height (mm) | From 440 to 550    |
| Back Size (mm)   | 450W x 500H        |
| Max User         | Warranted to 140kg |
| Certification    | AFRDI Level 6      |

with optional

- Popular Option

with optional alloy star base and adjustable arms

- Back View