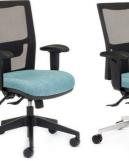

**Team Air** Heavy-duty

- 3 Lever super Heavy Duty Mechanism with back tilt tension control.
- Large contoured seat manufactured by CS-Foam.

| Seat Size (mm)   | 520W x 490D                       |
|------------------|-----------------------------------|
| Seat Height (mm) | From 440 to 550                   |
| Back Size (mm)   | 450W x 500H                       |
| Certification    | AFRDI 142-Rated<br>Load 160kg M/S |

- Popular Option

- Back View

**TEAM AIR HEAVY-DUTY** 

with optional adjustable arms

- Popular Option

with optional alloy star base and arms

- Popular Option