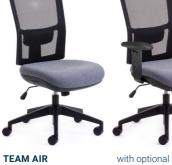

## Team Air Range

The well known Team Air features a model for everyone & for everywhere. A stylish durable design, at a competitive price.

**Team Air** Heavy-duty

- 3 Lever super Heavy Duty Mechanism with back tilt tension control.
- Large contoured seat manufactured by CS-Foam.

| Seat Size (mm)   | 520W x 490D                       |
|------------------|-----------------------------------|
| Seat Height (mm) | From 440 to 550                   |
| Back Size (mm)   | 450W x 500H                       |
| Certification    | AFRDI 142-Rated<br>Load 160kg M/S |

- Popular Option

- Back View

**TEAM AIR HEAVY-DUTY** 

with optional adjustable arms

- Popular Option

with optional alloy star base and arms

- Popular Option