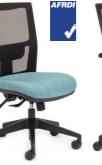

## **Team Air** Task

- Little Brother to the Team Air Heavy duty with a standard sized seat and 3 lever heavy duty mechanism.
- AFRDI Level 6 certified to severe commercial use.
- Standard Contoured seat manufactured by CS-Foam.

| Seat Size (mm)   | 490W x 465D        |
|------------------|--------------------|
| Seat Height (mm) | From 440 to 550    |
| Back Size (mm)   | 450W x 500H        |
| Max User         | Warranted to 140kg |
| Certification    | AFRDI Level 6      |

with optional

- Popular Option

with optional alloy star base and adjustable arms

- Back View