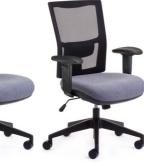

## **Team Air** Task

- Little Brother to the Team Air Heavy duty with a standard sized seat and 3 lever heavy duty mechanism.
- AFRDI Level 6 certified to severe commercial use.
- Standard Contoured seat manufactured by CS-Foam.

| Seat Size (mm)   | 490W x 465D        |
|------------------|--------------------|
| Seat Height (mm) | From 440 to 550    |
| Back Size (mm)   | 450W x 500H        |
| Max User         | Warranted to 140kg |
| Certification    | AFRDI Level 6      |

with optional

- Popular Option

with optional alloy star base and adjustable arms

- Back View