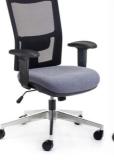

## **Team Air** Meeting

- Designed for Meeting and Boardroom use. - Simple synchronised Mechanism with back
- tilt adjustment. - Large Contoured seat using CS made moulded foam.

| Seat Size (mm)   | 520W x 490D        |
|------------------|--------------------|
| Seat Height (mm) | From 440 to 550    |
| Back Size (mm)   | 450W x 500H        |
| Max User         | Warranted to 140kg |

MEETING

adjustable arms

with optional alloy star base and adjustable arms