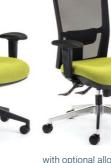

## **Team Air** Meeting

- Designed for Meeting and Boardroom use. - Simple synchronised Mechanism with back
- tilt adjustment. - Large Contoured seat using CS made moulded foam.

| Seat Size (mm)   | 520W x 490D        |
|------------------|--------------------|
| Seat Height (mm) | From 440 to 550    |
| Back Size (mm)   | 450W x 500H        |
| Max User         | Warranted to 140kg |

MEETING

adjustable arms

with optional alloy star base and adjustable arms