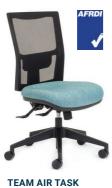

## **Team Air** Task

- Little Brother to the Team Air Heavy duty with a standard sized seat and 3 lever heavy duty mechanism.
- AFRDI Level 6 certified to severe commercial use.
- Standard Contoured seat manufactured by CS-Foam.

| Seat Size (mm)   | 490W x 465D        |
|------------------|--------------------|
| Seat Height (mm) | From 440 to 550    |
| Back Size (mm)   | 450W x 500H        |
| Max User         | Warranted to 140kg |
| Certification    | AFRDI Level 6      |

with optional

- Popular Option

with optional alloy star base and adjustable arms

- Back View