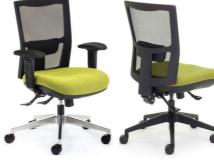

**Team Air** Heavy-duty

- 3 Lever super Heavy Duty Mechanism with back tilt tension control.
- Large contoured seat manufactured by CS-Foam.

| Seat Size (mm)   | 520W x 490D                       |
|------------------|-----------------------------------|
| Seat Height (mm) | From 440 to 550                   |
| Back Size (mm)   | 450W x 500H                       |
| Certification    | AFRDI 142-Rated<br>Load 160kg M/S |

- Popular Option

- Back View

**TEAM AIR HEAVY-DUTY** 

with optional adjustable arms

- Popular Option

with optional alloy star base and arms

- Popular Option