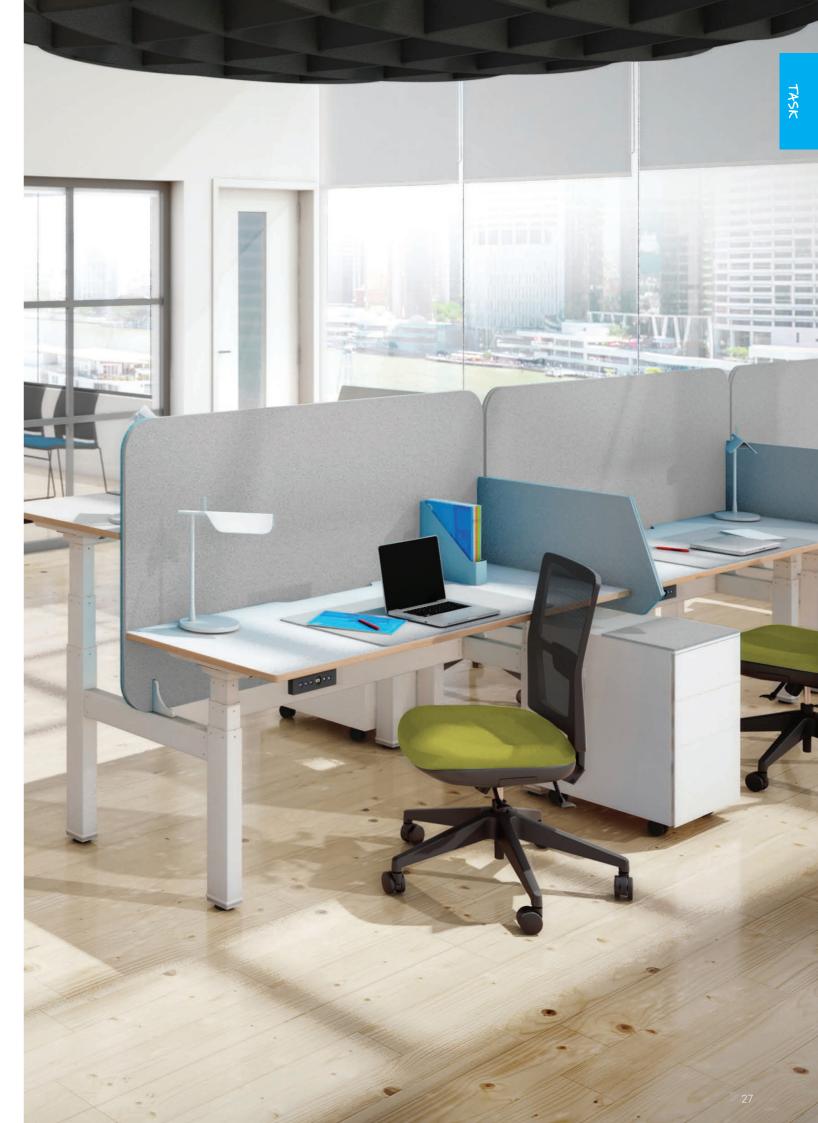

## **Team Air** Task

- Little Brother to the Team Air Heavy duty with a standard sized seat and 3 lever heavy duty mechanism.
- AFRDI Level 6 certified to severe commercial use.
- Standard Contoured seat manufactured by CS-Foam.

with optional

- Popular Option

with optional alloy star base and adjustable arms

- Back View