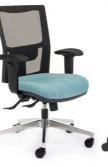

## **Team Air** Task

- Little Brother to the Team Air Heavy duty with a standard sized seat and 3 lever heavy duty mechanism.
- AFRDI Level 6 certified to severe commercial use.
- Standard Contoured seat manufactured by CS-Foam.

| Seat Size (mm)   | 490W x 465D        |
|------------------|--------------------|
| Seat Height (mm) | From 440 to 550    |
| Back Size (mm)   | 450W x 500H        |
| Max User         | Warranted to 140kg |
| Certification    | AFRDI Level 6      |

with optional

- Popular Option

with optional alloy star base and adjustable arms

- Back View