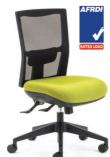

**Team Air** Heavy-duty

- 3 Lever super Heavy Duty Mechanism with back tilt tension control.
- Large contoured seat manufactured by CS-Foam.

| Seat Size (mm)   | 520W x 490D                       |
|------------------|-----------------------------------|
| Seat Height (mm) | From 440 to 550                   |
| Back Size (mm)   | 450W x 500H                       |
| Certification    | AFRDI 142-Rated<br>Load 160kg M/S |

- Popular Option

- Back View

**TEAM AIR HEAVY-DUTY** 

with optional adjustable arms

- Popular Option

with optional alloy star base and arms

- Popular Option