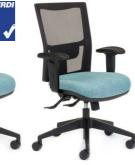

## **Team Air** Task

- Little Brother to the Team Air Heavy duty with a standard sized seat and 3 lever heavy duty mechanism.
- AFRDI Level 6 certified to severe commercial use.
- Standard Contoured seat manufactured by CS-Foam.

| Seat Size (mm)   | 490W x 465D        |
|------------------|--------------------|
| Seat Height (mm) | From 440 to 550    |
| Back Size (mm)   | 450W x 500H        |
| Max User         | Warranted to 140kg |
| Certification    | AFRDI Level 6      |

with optional

- Popular Option

with optional alloy star base and adjustable arms

- Back View