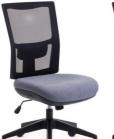

## **Team Air** Meeting

- Designed for Meeting and Boardroom use. - Simple synchronised Mechanism with back
- tilt adjustment. - Large Contoured seat using CS made moulded foam.

| Seat Size (mm)   | 520W x 490D        |
|------------------|--------------------|
| Seat Height (mm) | From 440 to 550    |
| Back Size (mm)   | 450W x 500H        |
| Max User         | Warranted to 140kg |

MEETING

adjustable arms

with optional alloy star base and adjustable arms