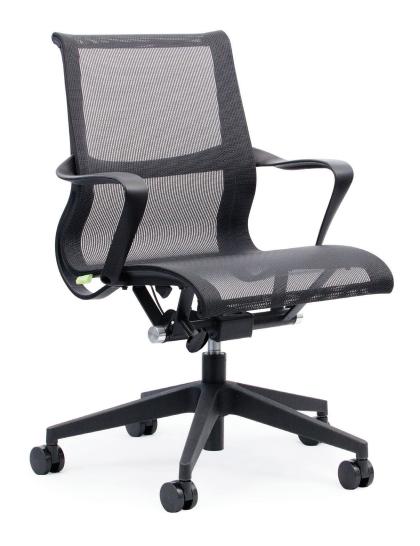

## Scroll

Full mesh seating with style, strength and contoured comfort. The woven mesh adapts to your body, providing contouring comfort as well as aeration to keep you cool.

## **FEATURES**

- Wire control for up and down adjustment.
- Tension adjustment for chair reclining.
- Simple mechanism with lockable tilting function.
- One-piece mesh back and seat.
- Black mesh with Black nylon base.
- Contoured fixed armrests.
- Heavy duty 60mm unhooded castors.

Scroll Black Mesh Nylon Base

Scroll Black Mesh Nylon Base