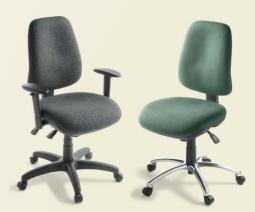

### Tactic 2

• 2-lever mechanism: back angle adjustment

# TACTIC OPTIONS:

- Height adjustable armrests
- Polished aluminium base
- Seat slide function
- Alternative seat sizes

Tactic 2 with adjustable arms

Tactic 3 with polished aluminium base