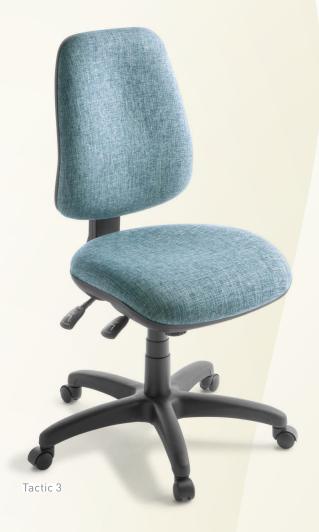

Tactic is a heavy-duty fully ergonomic task chair. Its contoured backrest provides distinct lumbar support and the generous seat provides all-day support. Tactic is certified for multi-shift use for users up to 160kg.

#### Tactic 3

- 3-lever mechanism: back and seat angle adjustments
- Both with gaslift seat and ratchet back height adjustment
- Seat size: 510mm wide x 510mm deep
- Back height: 470mm high