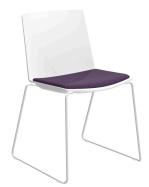

## **JUBEL SLED**

Chrome, black, or white sled frame.

- Stacks 6 High.
- Designed in Italy.
- Black or white polypropylene shell.
- Upholstery Options: (in your choice of fabric)
- Padded Seat.
- Fully Upholstered.
- Fully Upholstered with Stitching Detail