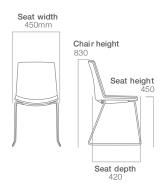

## **JUBEL SLED**

Chrome, black, or white sled frame.

- Stacks 6 High.
- Designed in Italy.
- Black or white polypropylene shell.
- Upholstery Options: (in your choice of fabric)
- Padded Seat.
- Fully Upholstered.
- Fully Upholstered with Stitching Detail