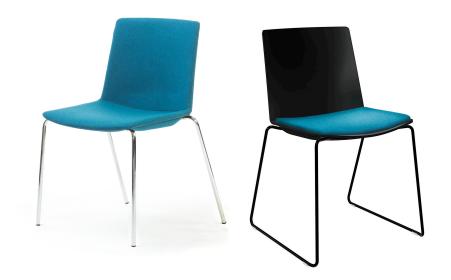

# **JUBEL**

Simple and Sleek Italian Design Visitor Chair

The Jübel Collection is a contemporary, lightweight range of stacking chairs. With a gently controlled flex that moves with the user's bodyweight to provide comfort, even for extended periods. Jübel's compact dimensions and minimal thickness will offer a wide range of applications that can be used in variously conceived interiors and for different types of seating styles. Four upholstery options, multiple shell colours, various bases and powder coat colours will provide countless combinations that complete the collection. The Jübel collection embodies the desire to design contemporary, fresh, practical and subtle seating - Designed by Eurolinea

## **JUBEL SLED**

Chrome, black, or white sled frame.

- Stacks 6 High.
- Designed in Italy.
- Black or white polypropylene shell.
- Upholstery Options: (in your choice of fabric)
- Padded Seat.
- Fully Upholstered.
- Fully Upholstered with Stitching Detail

## **JUBEL FOUR-LEG**

Chrome four-leg base.

- Stacks 6 High.
- · Designed in Italy.
- Black or white polypropylene shell.
- Upholstery Options: (in your choice of fabric)
- Padded Seat.
- Fully Upholstered.
- Fully Upholstered with Stitching Detail.