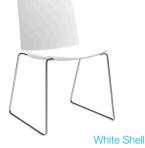

## **SHELL COLOURS**

## **JUBEL SLED**

Chrome, black, or white sled frame.

- Stacks 6 High.
- Designed in Italy.
- Black or white polypropylene shell.
- Upholstery Options: (in your choice of fabric)
- Padded Seat.
- Fully Upholstered.
- Fully Upholstered with Stitching Detail

## **JUBEL FOUR-LEG**

Chrome four-leg base.

- Stacks 6 High.
- · Designed in Italy.
- Black or white polypropylene shell.
- Upholstery Options: (in your choice of fabric)
- Padded Seat.
- Fully Upholstered.
- Fully Upholstered with Stitching Detail.