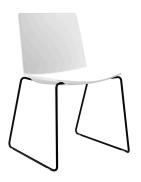

## **JUBEL SLED**

Chrome, black, or white sled frame.

- Stacks 6 High.
- Designed in Italy.
- Black or white polypropylene shell.
- Upholstery Options: (in your choice of fabric)
- Padded Seat.
- Fully Upholstered.
- Fully Upholstered with Stitching Detail