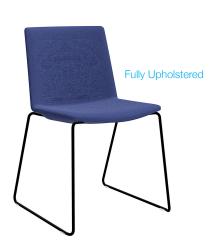

# JUBEL FULLY UPHOLSTERED

With or without stitching detail.

- Designed in Italy.
- Base Options:
- Chrome Four-leg.
- Black, white, or Chrome Sled.
- Black or Alloy high-arch base.