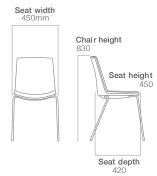

# **JUBEL**

Simple and Sleek Italian Design Visitor Chair

The Jübel Collection is a contemporary, lightweight range of stacking chairs. With a gently controlled flex that moves with the user's bodyweight to provide comfort, even for extended periods. Jübel's compact dimensions and minimal thickness will offer a wide range of applications that can be used in variously conceived interiors and for different types of seating styles. Four upholstery options, multiple shell colours, various bases and powder coat colours will provide countless combinations that complete the collection. The Jübel collection embodies the desire to design contemporary, fresh, practical and subtle seating - Designed by Eurolinea