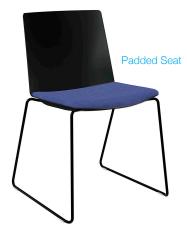

## **JUBEL SLED**

Chrome, black, or white sled frame.

- Stacks 6 High.
- Designed in Italy.
- Black or white polypropylene shell.
- Upholstery Options: (in your choice of fabric)
- Padded Seat.
- Fully Upholstered.
- Fully Upholstered with Stitching Detail

## JUBEL WITH PADDED SEAT

On sled, four-leg or castors.

- Designed in Italy.
- Black or white polypropylene shell.
- Upholstery Options: (in your choice of fabric)
- Padded Seat
- Fully Upholstered
- Fully Upholstered with Stitching Detail