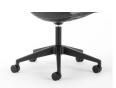

## **JUBEL CASTORS**

High-arch alloy or black star base.

- 360° swivel and height adjustable.
- Designed in Italy.
- Black or white polypropylene shell.
- Upholstery Options: (in your choice of fabric)
- Padded Seat
- Fully Upholstered
- Fully Upholstered with Stitching Detail