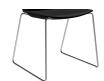

## **JUBEL SLED**

Chrome, black, or white sled frame.

- Stacks 6 High.
- Designed in Italy.
- Black or white polypropylene shell.
- Upholstery Options: (in your choice of fabric)
- Padded Seat.
- Fully Upholstered.
- Fully Upholstered with Stitching Detail