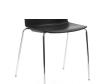

## **JUBEL FOUR-LEG**

Chrome four-leg base.

- Stacks 6 High.
- · Designed in Italy.
- Black or white polypropylene shell.
- Upholstery Options: (in your choice of fabric)
- Padded Seat.
- Fully Upholstered.
- Fully Upholstered with Stitching Detail.