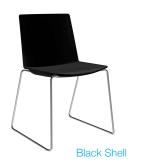

## **SHELL COLOURS**

## **JUBEL SLED**

Chrome, black, or white sled frame.

- Stacks 6 High.
- Designed in Italy.
- Black or white polypropylene shell.
- Upholstery Options: (in your choice of fabric)
- Padded Seat.
- Fully Upholstered.
- Fully Upholstered with Stitching Detail

## **JUBEL FOUR-LEG**

Chrome four-leg base.

- Stacks 6 High.
- · Designed in Italy.
- Black or white polypropylene shell.
- Upholstery Options: (in your choice of fabric)
- Padded Seat.
- Fully Upholstered.
- Fully Upholstered with Stitching Detail.