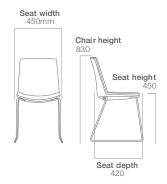

# **JUBEL**

Simple and Sleek Italian Design Visitor Chair

The Jübel Collection is a contemporary, lightweight range of stacking chairs. With a gently controlled flex that moves with the user's bodyweight to provide comfort, even for extended periods. Jübel's compact dimensions and minimal thickness will offer a wide range of applications that can be used in variously conceived interiors and for different types of seating styles. Four upholstery options, multiple shell colours, various bases and powder coat colours will provide countless combinations that complete the collection. The Jübel collection embodies the desire to design contemporary, fresh, practical and subtle seating - Designed by Eurolinea