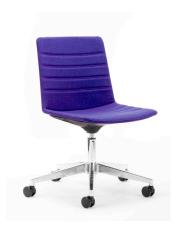

## **JUBEL CASTORS**

High-arch alloy or black star base.

- 360° swivel and height adjustable.
- Designed in Italy.
- Black or white polypropylene shell.
- Upholstery Options: (in your choice of fabric)
- Padded Seat
- Fully Upholstered
- Fully Upholstered with Stitching Detail