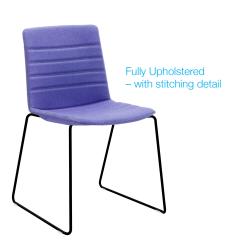

# JUBEL FULLY UPHOLSTERED

With or without stitching detail.

- Designed in Italy.
- Base Options:
- Chrome Four-leg.
- Black, white, or Chrome Sled.
- Black or Alloy high-arch base.