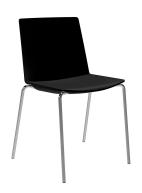

## **JUBEL FOUR-LEG**

Chrome four-leg base.

- Stacks 6 High.
- · Designed in Italy.
- Black or white polypropylene shell.
- Upholstery Options: (in your choice of fabric)
- Padded Seat.
- Fully Upholstered.
- Fully Upholstered with Stitching Detail.