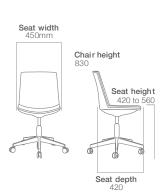

## **JUBEL CASTORS**

High-arch alloy or black star base.

- 360° swivel and height adjustable.
- Designed in Italy.
- Black or white polypropylene shell.
- Upholstery Options: (in your choice of fabric)
- Padded Seat
- Fully Upholstered
- Fully Upholstered with Stitching Detail