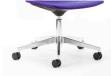

## **JUBEL CASTORS**

High-arch alloy or black star base.

- 360° swivel and height adjustable.
- Designed in Italy.
- Black or white polypropylene shell.
- Upholstery Options: (in your choice of fabric)
- Padded Seat
- Fully Upholstered
- Fully Upholstered with Stitching Detail