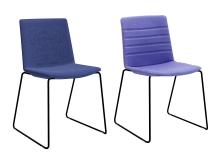

## **JUBEL SLED**

Chrome, black, or white sled frame.

- Stacks 6 High.
- Designed in Italy.
- Black or white polypropylene shell.
- Upholstery Options: (in your choice of fabric)
- Padded Seat.
- Fully Upholstered.
- Fully Upholstered with Stitching Detail

# JUBEL FULLY UPHOLSTERED

With or without stitching detail.

- Designed in Italy.
- Base Options:
- Chrome Four-leg.
- Black, white, or Chrome Sled.
- Black or Alloy high-arch base.