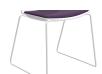

## **JUBEL SLED**

Chrome, black, or white sled frame.

- Stacks 6 High.
- Designed in Italy.
- Black or white polypropylene shell.
- Upholstery Options: (in your choice of fabric)
- Padded Seat.
- Fully Upholstered.
- Fully Upholstered with Stitching Detail