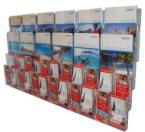

# Lit Loc Brochure Display System Installation Guide

## Wall Mounted Display

- 1. Screw the Aluminium Wall Mounting Bar to the wall, ensuring that it is horizontal
- 2. Link brochure holders together side-by-side as required (see Side-by-Side Linking instructions, below)
- 3. Clip the first row of brochure holders onto the Wall Mounting Bar
- 4. Additional rows of brochure holders can be linked to the front of rows already in place (see Multi-Tier Linking instructions, below)
- Where 4 or more rows are required, it is recommended that small Lit Loc Bases are attached to the back of either the 4<sup>th</sup>, 5<sup>th</sup> or 6<sup>th</sup> row (evenly spaced) to provide additional support (see Clip-On Base Installation, below)

Note: For displays with more than one size of brochure holder (A4, A5 or DLE):

- 1. Each row should only contain one size of brochure holder do not link different sizes together side-byside
- 2. A4 brochure holders should be at the top of the display with DLE brochure holders below and A5 at the bottom
- 3. When attaching DLE brochure holders to the front of A4, link DLE brochure holders together side-byside in groups of two only
- 4. When attaching A5 brochure holders to the front of A4 or DLE, do not link the A5 brochure holders together