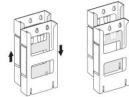

Align the brochure holders one in front of the other so that the linking clips on the back of the front brochure holder are directly above the guide lines on the front of the rear brochure holder. Slide the front brochure

#### **Multi-Tier Linking Option 1**

**Multi-Tier Linking Option 2** 