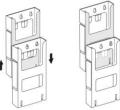

Align the brochure holders one in front of the other so that the linking clips on the back of the front brochure holder are directly above the guide lines on the front of the rear brochure holder. Slide the front brochure

#### **Multi-Tier Linking Option 1**

**Multi-Tier Linking Option 2** 