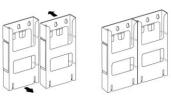

### Side-by-Side Linking Instructions

Multi-Tier Linking Instructions

holder firmly downwards to link together.

Align the dovetail feature on the side of the brochure holders. Slide the right hand brochure holder backwards and/or the left hand brochure holder forwards to link together.

#### Side-by-Side Linking