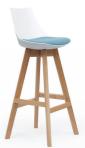

**FLEXIBLE POLYPROPYLENE** shell is available in

Black or White.

The Luna stool and chair combines modern and retro for the INFORMAL ZONE or SMALL MEETING AREA.

Seat cushion upholstered in HIGH QUALITY MOTION FELT or Black and White PU.

> Choose either STEEL LEGS WITH CASTORS or an OAK FRAME (Stool oak only).

## LUNA OAK CHAIR

Seat height: 420mm Seat width: 470mm Seat depth: 440mm Overall height: 790mm Seat Pad: 450mm