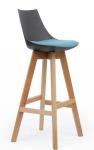

**FLEXIBLE POLYPROPYLENE** shell is available in

Black or White.

The Luna stool and chair combines modern and retro for the INFORMAL ZONE or SMALL MEETING AREA.

Seat cushion upholstered in HIGH QUALITY MOTION FELT or Black and White PU.

> Choose either STEEL LEGS WITH CASTORS or an OAK FRAME (Stool oak only).

## LUNA OAK STOOL

Seat height: 740mm Seat width: 410mm Seat depth: 350mm Overall height: 1000mm Seat Pad: 380mm