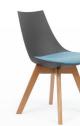

**FLEXIBLE POLYPROPYLENE** shell is available in

Black or White.

The Luna stool and chair combines modern and retro for the INFORMAL ZONE or SMALL MEETING AREA.

Seat cushion upholstered in HIGH QUALITY MOTION FELT or Black and White PU.

> Choose either STEEL LEGS WITH CASTORS or an OAK FRAME (Stool oak only).

## LUNA OAK STOOL

Seat height: 740mm Seat width: 410mm Seat depth: 350mm Overall height: 1000mm Seat Pad: 380mm