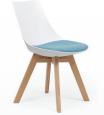

**FLEXIBLE POLYPROPYLENE** shell is available in

Black or White.

The Luna stool and chair combines modern and retro for the INFORMAL ZONE or SMALL MEETING AREA.

Seat cushion upholstered in HIGH QUALITY MOTION FELT or Black and White PU.

> Choose either STEEL LEGS WITH CASTORS or an OAK FRAME (Stool oak only).

## LUNA OAK CHAIR

Seat height: 420mm Seat width: 470mm Seat depth: 440mm Overall height: 790mm Seat Pad: 450mm