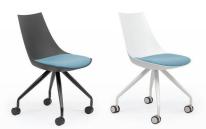

**FLEXIBLE POLYPROPYLENE** shell is available in

Black or White.

The Luna stool and chair combines modern and retro for the INFORMAL ZONE or SMALL MEETING AREA.

Seat cushion upholstered in HIGH QUALITY MOTION FELT or Black and White PU.

> Choose either STEEL LEGS WITH CASTORS or an OAK FRAME (Stool oak only).

## motionoffice®

Steel legs available in Black or White powdercoat finish with 60mm castors.

Oak legs available for both chair and stool options.

Charcoal Grey

Deep Blue

Ice Blue

Emerald Green Bumblebee Yellow Avocado Green

## LUNA MOBILE CHAIR

Seat height: 440mm Seat width: 470mm Seat depth: 440mm Overall height: 800mm Seat Pad: 450mm