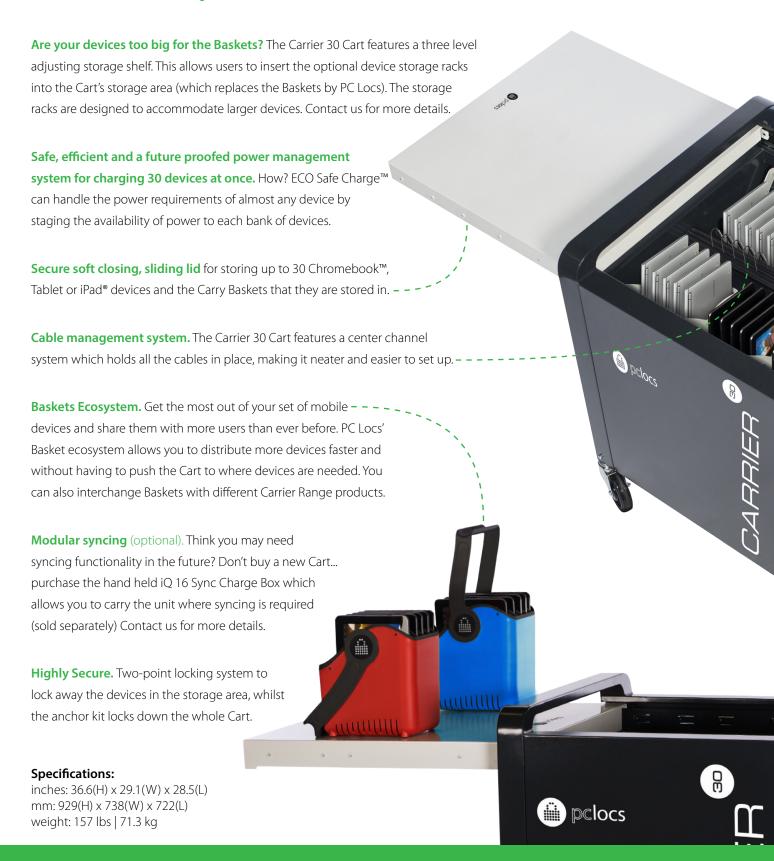

## Carrier 30 Cart<sup>™</sup>

Charge, store, secure and transport up to 30 devices.

**Efficient charging.** The Carrier 30 Cart is capable of charging up to 30 mobile devices simultaneously, including Chromebook, Surface Pro, Macbook, iPad and other Tablets.

**Compatible.** Larger Baskets by PC Locs are designed to accommodate almost any device, including larger Chromebooks, 13" Macbooks as well as most Tablets with or without cases.<sup>1</sup>

**Secure.** Lock the sliding lids and attach the heavy duty anchor kit to secure the Cart while it's not in use.

**Large Baskets by PC Locs** make device deployments faster and safer, so that Teachers and IT Administrators can focus on creating an engaging learning environment.

**Style meets functionality.** The Carrier 30 Cart features a soft closing lid, so that the devices can be accessed from multiple sides and by more than one person at a time.

**Lifetime warranty.** Schools can be tough on Carts. PC Locs Carts are built to last.<sup>2</sup>