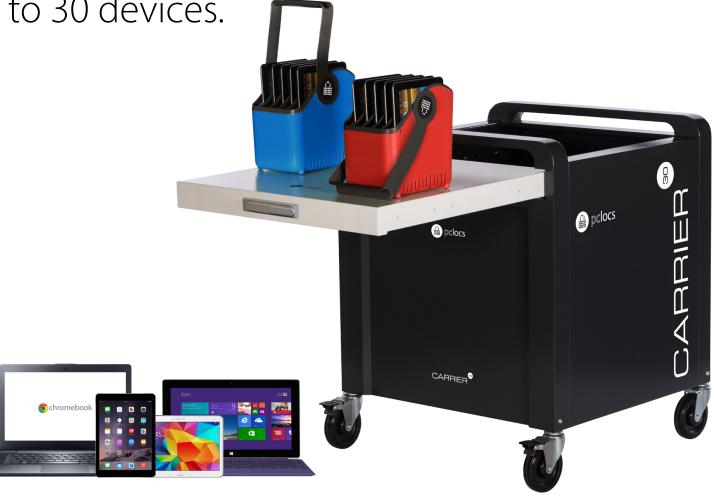

## Carrier 30 Cart<sup>™</sup>

Charge, store, secure and transport up to 30 devices.

**Efficient charging.** The Carrier 30 Cart is capable of charging up to 30 mobile devices simultaneously, including Chromebook, Surface Pro, Macbook, iPad and other Tablets.

**Compatible.** Larger Baskets by PC Locs are designed to accommodate almost any device, including larger Chromebooks, 13" Macbooks as well as most Tablets with or without cases.<sup>1</sup>

**Secure.** Lock the sliding lids and attach the heavy duty anchor kit to secure the Cart while it's not in use.

**Large Baskets by PC Locs** make device deployments faster and safer, so that Teachers and IT Administrators can focus on creating an engaging learning environment.

**Style meets functionality.** The Carrier 30 Cart features a soft closing lid, so that the devices can be accessed from multiple sides and by more than one person at a time.

**Lifetime warranty.** Schools can be tough on Carts. PC Locs Carts are built to last.<sup>2</sup>