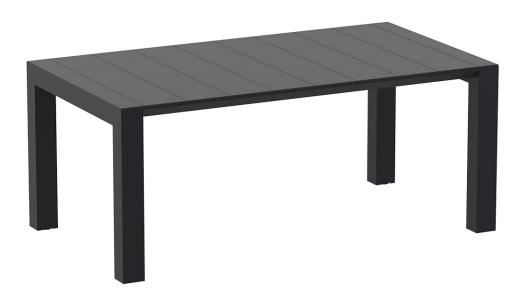

**DESCRIPTION** 

VOM/TBL

**DIMENSIONS** 

1000W x 2600D x 750H

Extends to 3000D

**MATERIALS** 

Polypropylene

WEIGHT

42kgs

PRODUCT CODE

VOM/TBS

**COLOURS** 

White, Black, Charcoal

FEATURES Made for Outdoor Use

Extendable with easy to use

Reinforced with Glass Fibre

system

Family of three table sizes

The Vomo Table Large is part of the Vomo family of tables. There are three size options available and each table has an easy to use extending system which makes this a flexible system for a variety of spaces. They come in three colours - white, black, and charcoal and they are made from glass fibre reinforced polypropylene. They are perfect for the New Zealand climate and made for heavy duty commercial use.