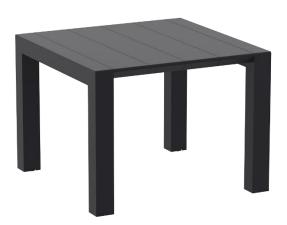

**DESCRIPTION** VOM/TBS **DIMENSIONS** 1000W x 1000D x 750H Extends to 1400D

MATERIALS Polypropylene Extends to 1400D

Reinforced with Glass Fibre WEIGHT 24kgs

PRODUCT CODE VOM/TBS COLOURS White, Black, Charcoal

FEATURES Made for Outdoor Use

Extendable with easy to use

Reinforced with Glass Fibre

system

Family of three table sizes

The Vomo small table is part of the Vomo family of tables. There are three size options available and each table has an easy to use extending system which makes this a flexible system for a variety of spaces. They come in three colours - white, black, and charcoal and they are made from glass fibre reinforced polypropylene. They are perfect for the New Zealand climate and made for heavy duty commercial use.