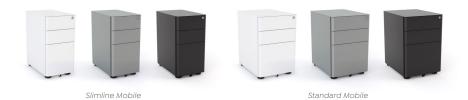

## Agile Metal Mobiles

Storage with a curve. Soft aesthetics with radius corners, the Agile Mobile is user-friendly providing space efficiencies under desk with slimline and standard models.

## **FEATURES**

- Full extension ball bearing runners.
- Contemporary drawer design with integrated side handle.
- Gang-locking drawers.
- One drawer opens at a time

   anti-tilt safety feature (standard mobile only).
- · Pencil tray included.
- High-quality, low set castors.
- 5th wheel for stability.
- Filing conversion bar fit for A4, letter, legal, hanging folders (slimline mobile only).
- Finished in White, Silver or Black powdercoat.
- Health & safety focus soft aesthetics with radius corners on top and sides.