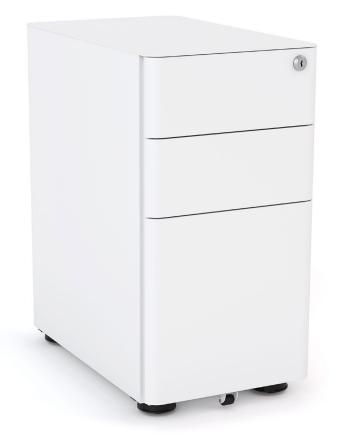

## Agile Metal Mobiles

Storage with a curve. Soft aesthetics with radius corners, the Agile Mobile is user-friendly providing space efficiencies under desk with slimline and standard models.

## **FEATURES**

- Full extension ball bearing runners.
- Contemporary drawer design with integrated side handle.
- Gang-locking drawers.
- One drawer opens at a time

   anti-tilt safety feature (standard mobile only).
- · Pencil tray included.
- High-quality, low set castors.
- 5th wheel for stability.
- Filing conversion bar fit for A4, letter, legal, hanging folders (slimline mobile only).
- Finished in White, Silver or Black powdercoat.
- Health & safety focus soft aesthetics with radius corners on top and sides.