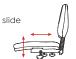

## **FEATURES**

- Synchro tilt mechanism moves the seat in harmony with the back
- Generous sized mesh backrest ergonomically supports your back.
- Super smooth seat slide. A seat for all users, large and small.
- Molded seat foam upholstered in Black fabric.
- Optional seat covers produced from Motion Felt.
- Optional height adjustable
- Stylish Black nylon star base.
- Heavy duty 60mm unhooded castors.

## **Motion Felt Colour Options:**

Optional Arms

Reverse View

Seat H: 480-590mm Seat W: 470mm Seat D: 480mm 980-1090mm Overall H:

Seat height & seat slide adjustments.