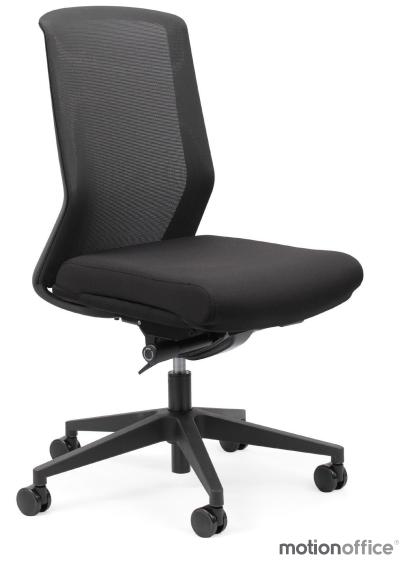

## **Motion Sync**

The Motion Sync offers each person balanced movement and dynamic fit. With great comfort and multiple ergonomic functions you can personalise your chair to suit the way you work.

## **FEATURES**

- Synchro tilt mechanism moves the seat in harmony with the back
- Generous sized mesh backrest ergonomically supports your back.
- Super smooth seat slide. A seat for all users, large and small.
- Molded seat foam upholstered in Black fabric.
- Optional seat covers produced from Motion Felt.
- Optional height adjustable
- Stylish Black nylon star base.
- Heavy duty 60mm unhooded castors.

## **Motion Felt Colour Options:**

Optional Arms

Reverse View

Seat H: 480-590mm Seat W: 470mm Seat D: 480mm 980-1090mm Overall H:

Seat height & seat slide adjustments.