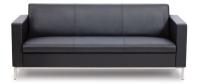

## Neo

Give your reception a complete look with a Neo single armchair, 2-seater and 3-seater couches. The Neo range offers a robust corporate style with full arms and a chrome frame.

## **FEATURES**

- Sophisticated contemporary-style soft seating.
- Upholstered in durable Black PU.
- Give your reception the complete look with a 1 Seater, 2 Seater and 3 Seater.
- Extra strong stainless steel leg frame is stylish and sturdy.

Neo 2 Seater

Neo 3 Seater

Neo 1 Seater

Seat H: 400mm Seat W: 550mm Seat D: 550mm Overall H: 760mm Neo 2 Seater

Seat H: 400mm Seat W: 1010mm Seat D: 550mm Overall H: 760mm Neo 3 Seater

Seat H: 400mm Seat W: 1650mm Seat D: 550mm Overall H: 760mm