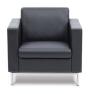

Neo 2 Seater

Neo 3 Seater

Neo 1 Seater

Seat H: 400mm Seat W: 550mm Seat D: 550mm Overall H: 760mm Neo 2 Seater

Seat H: 400mm Seat W: 1010mm Seat D: 550mm Overall H: 760mm Neo 3 Seater

Seat H: 400mm Seat W: 1650mm Seat D: 550mm Overall H: 760mm