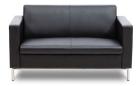

Neo 2 Seater

Neo 3 Seater

Neo 1 Seater

Seat H: 400mm Seat W: 550mm Seat D: 550mm Overall H: 760mm Neo 2 Seater

Seat H: 400mm Seat W: 1010mm Seat D: 550mm Overall H: 760mm Neo 3 Seater

Seat H: 400mm Seat W: 1650mm Seat D: 550mm Overall H: 760mm