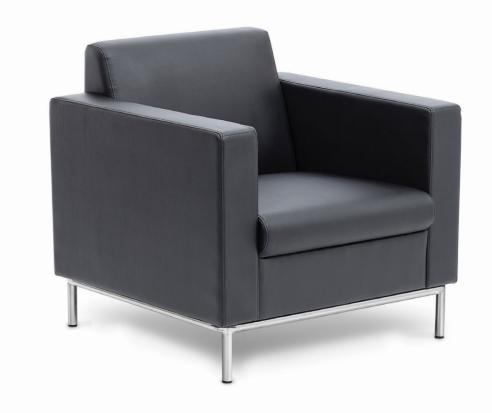

## Neo

Give your reception a complete look with a Neo single armchair, 2-seater and 3-seater couches. The Neo range offers a robust corporate style with full arms and a chrome frame.

## **FEATURES**

- Sophisticated contemporary-style soft seating.
- Upholstered in durable Black PU.
- Give your reception the complete look with a 1 Seater, 2 Seater and 3 Seater.
- Extra strong stainless steel leg frame is stylish and sturdy.

Neo 2 Seater

Neo 3 Seater

Neo 1 Seater

Seat H: 400mm Seat W: 550mm Seat D: 550mm Overall H: 760mm Neo 2 Seater

Seat H: 400mm Seat W: 1010mm Seat D: 550mm Overall H: 760mm Neo 3 Seater

Seat H: 400mm Seat W: 1650mm Seat D: 550mm Overall H: 760mm