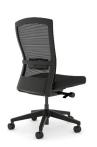

# Solace

Solace - comfort and support provided by full ergonomic adjustment allowing the user to work their way. From one to multiple users this range provides ultimate flexibility in the workplace.

#### **FEATURES**

- High-quality mesh backrest with adjustable lumbar support.
- Auto tension, synchronised adjustment with four locking positions.
- Quality 5-star black nylon base, also available with optional alloy base.
- Seat slide seat depth adjustment for under-thigh support.
- Highback adjustable height and 45° tilt headrest and coat hanger.
- High density moulded seat upholstered in Black fabric.
- Optional 3D adjustable armrests.

Solace Midback Standard

Solace Midback Upgrade with Arms & Alloy Base

Solace Highbad Standard

Solace Highback Upgrade with Arms & Alloy Base