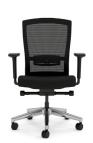

# Solace

Solace - comfort and support provided by full ergonomic adjustment allowing the user to work their way. From one to multiple users this range provides ultimate flexibility in the workplace.

#### **FEATURES**

- High-quality mesh backrest with adjustable lumbar support.
- Auto tension, synchronised adjustment with four locking positions.
- Quality 5-star black nylon base, also available with optional alloy base.
- Seat slide seat depth adjustment for under-thigh support.
- Highback adjustable height and 45° tilt headrest and coat hanger.
- High density moulded seat upholstered in Black fabric.
- Optional 3D adjustable armrests.

Solace Midback Standard

Solace Midback Upgrade with Arms & Alloy Base

Solace Highbad Standard

Solace Highback Upgrade with Arms & Alloy Base