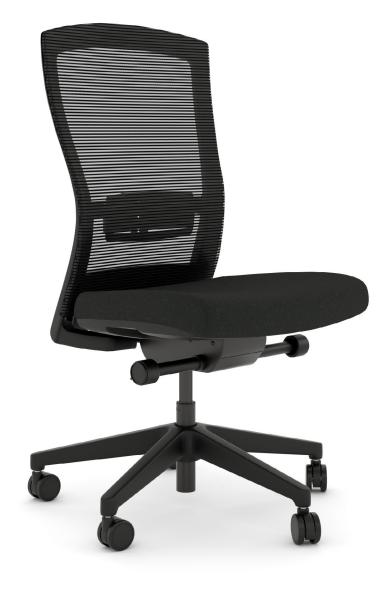

# Solace

Solace - comfort and support provided by full ergonomic adjustment allowing the user to work their way. From one to multiple users this range provides ultimate flexibility in the workplace.

#### **FEATURES**

- High-quality mesh backrest with adjustable lumbar support.
- Auto tension, synchronised adjustment with four locking positions.
- Quality 5-star black nylon base, also available with optional alloy base.
- Seat slide seat depth adjustment for under-thigh support.
- Highback adjustable height and 45° tilt headrest and coat hanger.
- High density moulded seat upholstered in Black fabric.
- Optional 3D adjustable armrests.