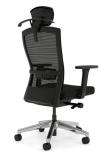

# Solace

Solace - comfort and support provided by full ergonomic adjustment allowing the user to work their way. From one to multiple users this range provides ultimate flexibility in the workplace.

#### **FEATURES**

- High-quality mesh backrest with adjustable lumbar support.
- Auto tension, synchronised adjustment with four locking positions.
- Quality 5-star black nylon base, also available with optional alloy base.
- Seat slide seat depth adjustment for under-thigh support.
- Highback adjustable height and 45° tilt headrest and coat hanger.
- High density moulded seat upholstered in Black fabric.
- Optional 3D adjustable armrests.

Solace Midback Standard

Solace Midback Upgrade with Arms & Alloy Base

Solace Highbad Standard

Solace Highback Upgrade with Arms & Alloy Base