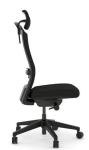

# Solace

Solace - comfort and support provided by full ergonomic adjustment allowing the user to work their way. From one to multiple users this range provides ultimate flexibility in the workplace.

#### **FEATURES**

- High-quality mesh backrest with adjustable lumbar support.
- Auto tension, synchronised adjustment with four locking positions.
- Quality 5-star black nylon base, also available with optional alloy base.
- Seat slide seat depth adjustment for under-thigh support.
- Highback adjustable height and 45° tilt headrest and coat hanger.
- High density moulded seat upholstered in Black fabric.
- Optional 3D adjustable armrests.

## Adjustment

Armrests: 70mm Headrest: 100mm Lumbar: 50mm